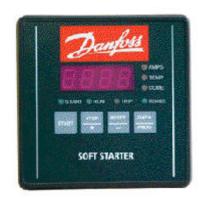

# MCD 3000 Soft Starter

The MCD Remote Operator (175G3061) allows remote control, status indication and motor monitoring of an individual MCD3000 soft starter using RS485 serial communication. It incorporates the following features:

## **Motor Control**

- Start, Stop and Reset pushbuttons
- RS485 Serial Communications compatible

### **Operational Status Indication**

- Start, Run, Trip LED indication
- RS485 serial activity LED indication

# **Motor Condition Monitoring**

- LED display of motor current, motor temperature or tripcode (pushbutton selectable)
- 4-20mA analogue output for motor current monitoring