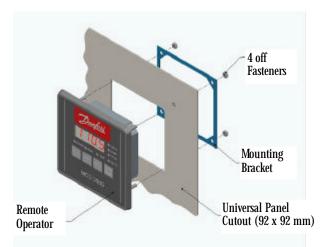

### **More features**

- IP54 (minimum) front protection when panel mounted
- Universal 90mm<sup>2</sup> panel cutout
- Simple 3 step installation procedure
- Compact design: front panel -120mm<sup>2</sup>, inside panel depth 30mm
- CE and UL approved

# **Remote Operator**

**Rear View** 

**Installation Procedure** 

CONNECTION DIAGRAM

Denfose can accept na responsibility for passible amore in calalogues, brochuras and other printed moterial. Denfose reserves the right to alter its products without notice. This also applies to products already on other provided that such alterations can be made without subsequential changes being necessary in specifications already sgread. All tradamarks in this metarial are properly of the respective comparise. Denfose and the Dantese legistry a restrict of Dantese A/S. All rights reserved.