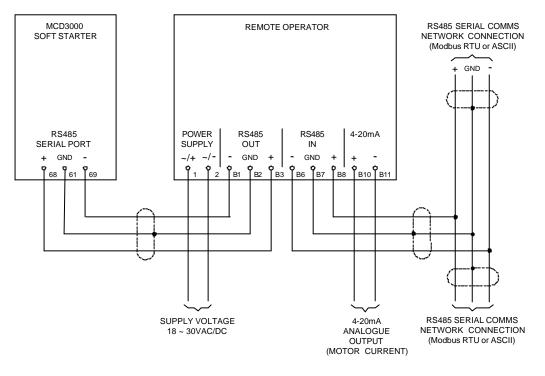

# MCD 3000 Soft Starter

The MCD Remote Operator (175G3061) allows remote control, status indication and motor monitoring of an individual MCD3000 soft starter using RS485 serial communication. It incorporates the following features:

# **Remote Operator**

**Rear View** 

**Installation Procedure** 

CONNECTION DIAGRAM

Denfose can accept na responsibility for passible amore in calalogues, brochuras and other printed moterial. Denfose reserves the right to alter its products without notice. This also applies to products already on other provided that such alterations can be made without subsequential changes being necessary in specifications already sgread. All tradamarks in this metarial are properly of the respective comparise. Denfose and the Dantese legistry a restrict of Dantese A/S. All rights reserved.